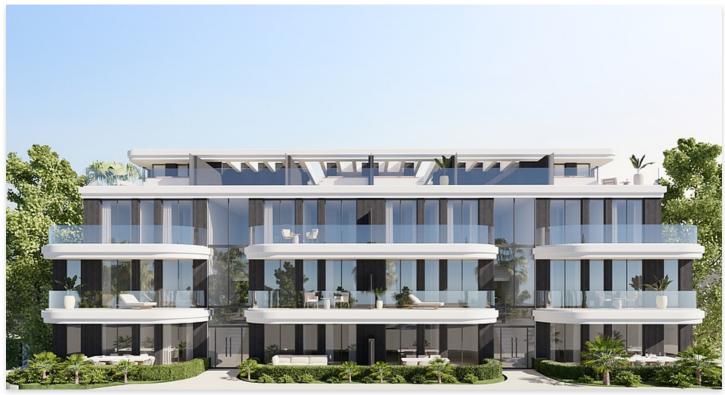

## Sea-view apartments and penthouses in Estepona

## **Location: Estepona**

New project of luxury apartments and penthouses situated in Estepona, between the Sierra Bermeja Mountains and the sandy Costa del Sol beaches.

The project is within walking distance of nearby beaches and five minutes from the • Built Size: 97 - 123 m <sup>2</sup> white-walled town center of Estepona with its popular square filled with bars, restaurants and shops.

Large floor-to-ceiling windows maximise natural light in the properties and offer spectacular views.

• Reference: AP1439

• Bedrooms: 2,3

Price: 549,000 € - 879,000 €

• Bathrooms: 2,3

• Terrace: 9 - 117 m <sup>2</sup>