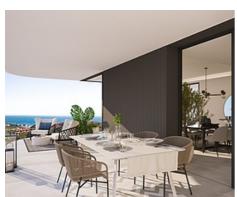

Large floor-to-ceiling windows maximise natural light in the properties and offer spectacular views.

• Reference: AP1439

• Bedrooms: 2,3

Price: 549,000 € - 879,000 €

• Bathrooms: 2,3

• Terrace: 9 - 117 m <sup>2</sup>

**Manzil Marbella** 

info@manzil.es https://manzil.es +31 (0)6 39 59 39 28

There are multiple terraces in most of the properties to allow you to enjoy both the sunrise and the sunset.

Residents at this development will also have access to an exclusive Wellness centre. Facilities include a restaurant, gym, three swimming pools, spa, paddle tennis, cinema, and a kids club.