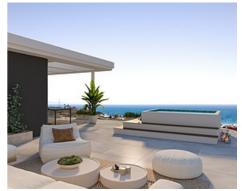

Large floor-to-ceiling windows maximise natural light in the properties and offer spectacular views.

• Reference: AP1439

• Bedrooms: 2,3

Price: 549,000 € - 879,000 €

• Bathrooms: 2,3

• Terrace: 9 - 117 m <sup>2</sup>

**Manzil Marbella** 

info@manzil.es https://manzil.es +31 (0)6 39 59 39 28

There are multiple terraces in most of the properties to allow you to enjoy both the sunrise and the sunset.

Residents at this development will also have access to an exclusive Wellness centre. Facilities include a restaurant, gym, three swimming pools, spa, paddle tennis, cinema, and a kids club.