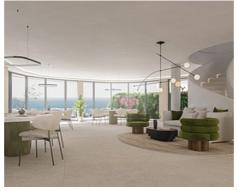

The locality means you have everything at your fingertips from fantastic and international healthcare, education, sports to cultural activities.

Inside your new home you will find spacious and elegant rooms, all pleasing on the eye and encompassing state-of-the-art technology with a domotic system, eco-friendly air conditioning throughout and underfloor heating.

Large floor-to-ceiling windows maximise natural light in the properties and offer spectacular views.

• Reference: AP1439

• Bedrooms: 2,3

Price: 549,000 € - 879,000 €

• Bathrooms: 2,3

• Terrace: 9 - 117 m <sup>2</sup>